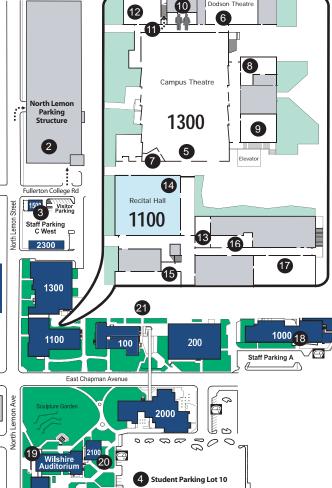

## **Facilities Info:**

- 5 1311 Campus Theatre
- 6 1317 Bronwyn Dodson Theatre
- **7** 1311 Box Office
- 8 1316 Theatre Dept. Offices
- 9 1310 Classroom
- **10** 1317 Make Up Room
- **11** 1329 Costume Shop
- **12** 1313 Scene Shop
- 13 1113 Music Listening Library
- 14 1111 Recital Hall
- **15** 1100 Band Room
- 16 1115 Fine Arts & Music Offices
- 17 1114 Music Practice Rooms
- 18 1001 Art Gallery
- 19 2100 Wilshire Auditorium
- **20** 2100 Sculpture & 3D Arts
- 21 Quad