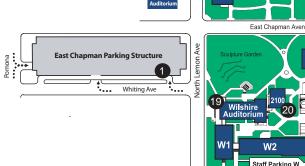

## Public Parking Info:

- East Chapman Parking Structure
  FC students may park for free with a current parking
  sticker."Pay and display" permit machines are located at
  the Pomona and Whiting street entrances. Follow posted
  parking regulations at all times. Contact Campus Safety
  for further parking information at (714) 992-7080
- North Lemon Parking Structure
  FC students may park for free with a current parking
  sticker. "Pay and display" permit machines are located
  adjacent to elevators. Follow posted parking regulations
  at all times. Contact Campus Safety for further parking
  information at (714) 992-7080
- Campus Safety
  15 Minute Visitor Parking. Call (714) 992-7080 for parking information.
- 4 Student Lot 10

  "Pay and display" permit machines are located in the center of this lot. Follow posted parking regulations at all times. Contact Campus Safety for further parking information at (714) 992-7080.